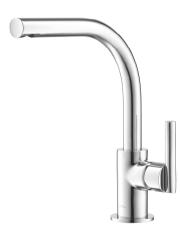

## **OVAL** Series

CT2313AY LEVER HANDLE BASIN MIXER FAUCET(TALL-BODY)

Barcode 8852410231336

Material No. Z231CT2313AYXXXX11

## <u>Selling Point</u>

The faucet similarly accommodates efficientand comfortable movement by providing avariety of potential configurations

that allow for a high degree of customization

The polished chrome used throughout the collection underscores its beautifully sophisticated lines and smooth textures,

offering a satisfying tactility and connection to the senses.

The collection appears to be the jewelry of the bathroom, and its reflective sparkle accentuates this sensation.