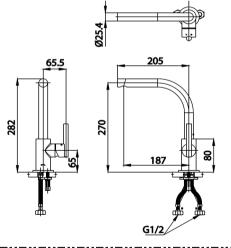

## **OVAL** Series

CT2313AY LEVER HANDLE BASIN MIXER FAUCET(TALL-BODY)

Barcode 8852410231336

Material No. Z231CT2313AYXXXX11

## Product characteristics

- pices/box : 4.0
- Inner box weight (Kg.) : 1.7
- Total box weight (Kg.) : 14.2

## **Recommended Usage**

Install on counter for Above Counter basin