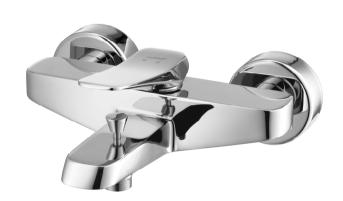

## **X-Posh Series**

CT2305A LEVER HANDLE EXPOSED BATH MIXER

**Barcode** 8852410230407 **Material No.** Z231CT2305AXXXXX11

## **Selling Point**

1. Exposuring-steamlined Achitechture: Simplicity comes with dynamic sensibly. Each detail was designed to be encountered, comfort to contemporary and ultramodern bathroom interior

## **Recommended Usage**

Install on finised wall, recommend to pair with bathtub and flexible shower arm

Siam Sanitary Ware Co., Ltd. / Siam Sanitary Fittings Co., Ltd.

36/11 Viphavadee Rangsit Rd, Sanam Bin, Donmuang, Bangkok 10210. Thailand