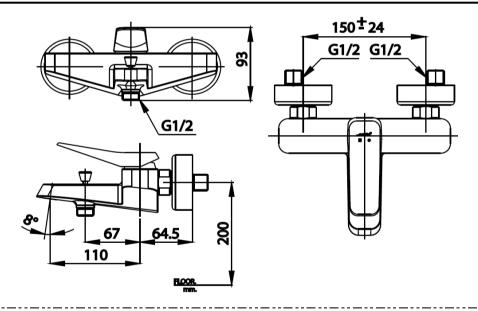

## **Recommended Usage**

Install on finised wall, recommend to pair with bathtub and flexible shower arm

Siam Sanitary Ware Co., Ltd. / Siam Sanitary Fittings Co., Ltd.

36/11 Viphavadee Rangsit Rd, Sanam Bin, Donmuang, Bangkok 10210. Thailand